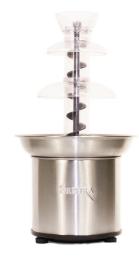

## CFI6E - Select

## Domestic Chocolate Fountain

The "little brother" of Sephra's larger fondue fountain models, at 16" the Select Chocolate Fountain is the perfect size for small gatherings and makes a great gift for the chocolate enthusiast or the person who has everything!

With its streamlined styling and beautiful brushed stainless steel finish, it will be the highlight of any special gathering. The heated basin allows you to melt the chocolate in the fountain, and the QuickSet tier system and dishwasher safe parts make cleaning a breeze.

## **SPECIFICATIONS**

HEATED BASIN MELTS CHOCOLATE IN THE FOUNTAIN CE AND ROHS CERTIFIED DISHWASHER SAFE PARTS FOOD GRADE HIGH-IMPACT PLASTIC TIERS QUICKSET™ TIER ASSEMBLY - SETS UP IN SECONDS! STAINLESS STEEL BASIN WHISPERQUIET™ MOTOR MAX CAPACITY: I.8 KG MIN CAPACITY: I KG MAY SERVE UP TO 20 PEOPLE AT FULL CAPACITY I YEARS WARRENTY

## DIMENSIONS

16" (41CM) H X 9" (23CM) W MASTER CARTON: 4 UNITS WEIGHT: 15KG DIMENSIONAL SHIPPING WEIGHT: 23KG BOX: 56CM X 56CM X 38CM

CE

**NOT FOR COMMERCIAL USE** - ANY USE WITH A COMMERCIAL ENVIRONMENT WILL IMMEDIATELY INVALIDATE THE WARRANTY.